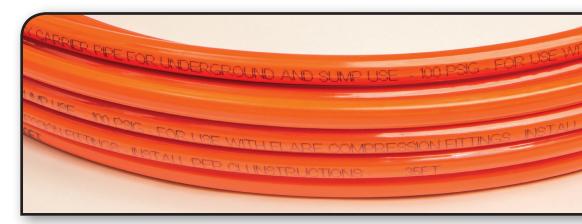

# Fuel Oil Lines

- Factory coated for corrosion protection and identification
- Ascending footage marking on coating
- Ideal for underground applications
- Meets criteria of NFPA 31

Uses:

Oil fuel transfer lines