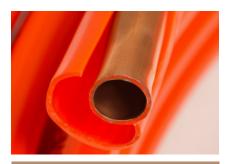

# Orange Refrigeration

## Standard Sizes

| PRODUCT<br>Description       | OD   | BOX QTY | BOX WEIGHT<br>(Pounds) | AVAILABLE<br>LENGTHS |
|------------------------------|------|---------|------------------------|----------------------|
| Orange 3/8" OD Refrigeration | 3/8" | 3       | 46.9                   | 50' & 100'           |
| Orange 1/2" OD Refrigeration | 1/2" | 3       | 62.8                   | 50' & 100'           |