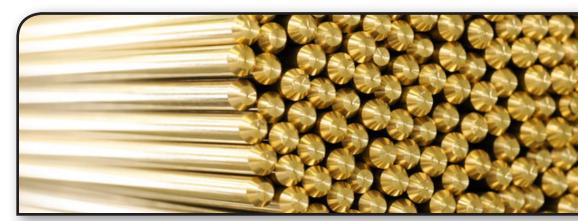

## HIGH SPEED MACHINABLE BRASS

Available in Rod, Wire, Rectangles and Custom Shapes

Founded in 1942, Cambridge-Lee Industries LLC is the copper-focused manufacturer and distributor for the Plumbing, HVAC, Construction, Industrial, and OEM markets.

The properties of Free Cutting brass have made it the standard for all machinable copper alloys.

- Minimize downtime, tool wear and breakage
- Tighter than standard tolerance on straightness and diameter
- Reduce drops with our custom lengths
- We inventory standard sizes and manufacture custom shapes to your print
- Rounds:
- Hex
- Square
- Rectangles