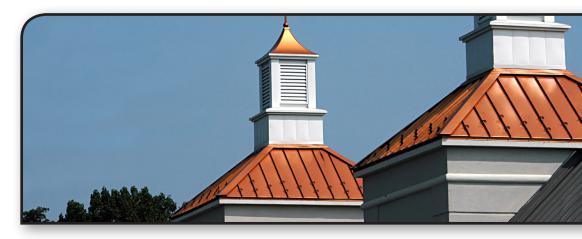

Excellent formability, corrosion resistance, and a classic bright appearance have made copper the preferred choice for quality roofing products.

- Thicknesses from 12 oz to 48 oz
- Sheet widths from 24 in to 48 in
- Sheet lengths 96 in and 120 in
- Coils in several widths and weights
- Tempers from soft to 3/4 hard

Uses: Roofing, Flashing, Gutters, Downspouts.

We can offer immediate shipment from our distribution centers nationwide or offer you a JIT stocking program.

Experienced industry personnel to assist in forecasting and copper pricing solutions.