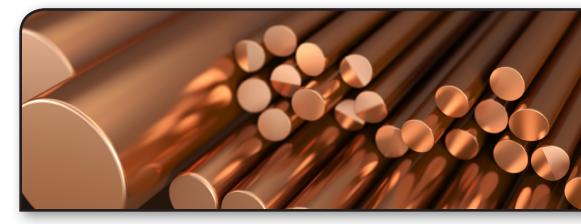

The properties of this copper alloy make it ideal for machining applications.

- Machinability rating of 85% far exceeds that of unalloyed copper
- Excellent electrical conductivity
- Tighter than standard tolerance on straightness and diameter
- We inventory standard sizes and manufacture custom shapes to your print
- Rounds:
- Hex
- Square
- Rectangles