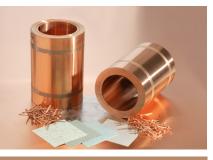

- Thicknesses from 12 oz to 48 oz
- Sheet widths from 24 in to 48 in
- Sheet lengths 96 in and 120 in
- Coils in several widths and weights
- Tempers from soft to 3/4 hard

We can offer immediate shipment from our distribution centers nationwide or offer you a JIT stocking program.

#### We also Provide:

- Copper Nails
- Architectural Brass Sheets
- Copper Plumbing Tube

Uses: Roofing, Flashing, Gutters, Downspouts.