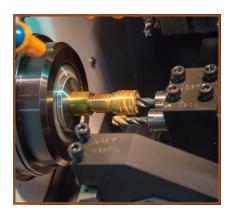

The properties of Free Cutting brass have made it the standard for all machinable copper alloys.

- Minimize downtime, tool wear and breakage
- Tighter than standard tolerance on straightness and diameter
- Reduce drops with our custom lengths
- We inventory standard sizes and manufacture custom shapes to your print
- Rounds:
- Hex
- Square
- Rectangles

## We also Provide:

- Alloys C314, C345, C353, C464, C485
- Copper Plumbing Tube
- Ask us about our Low Lead or Custom Alloy capability

Uses:

Ideal for applications requiring machining, roll threading, and knurling.