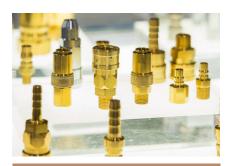

The properties of Free Cutting brass have made it the standard for all machinable copper alloys.

- Minimize downtime, tool wear and breakage
- Tighter than standard tolerance on straightness and diameter
- Reduce drops with our custom lengths
- We inventory standard sizes and manufacture custom shapes to your print
- Rounds:
- Hex
- Square
- Rectangles

## We also Provide:

- Alloys C314, C345, C353, C464, C485
- Copper Plumbing Tube
- Ask us about our Low Lead or Custom Alloy capability

Uses:

Ideal for applications requiring machining, roll threading, and knurling.