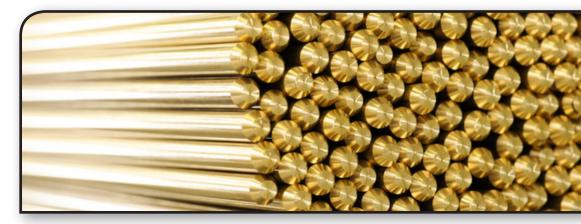

## HIGH SPEED MACHINABLE BRASS

Available in Rod, Wire, Rectangles and Custom Shapes

Founded in 1942, Cambridge-Lee Industries LLC is the copper-focused manufacturer and distributor for the Plumbing, HVAC, Construction, Industrial, and OEM markets.

The properties of Free Cutting brass have made it the standard for all machinable copper alloys.

- Minimize downtime, tool wear and breakage
- Tighter than standard tolerance on straightness and diameter
- Reduce drops with our custom lengths
- We inventory standard sizes and manufacture custom shapes to your print
- Rounds:
- Hex
- Square
- Rectangles